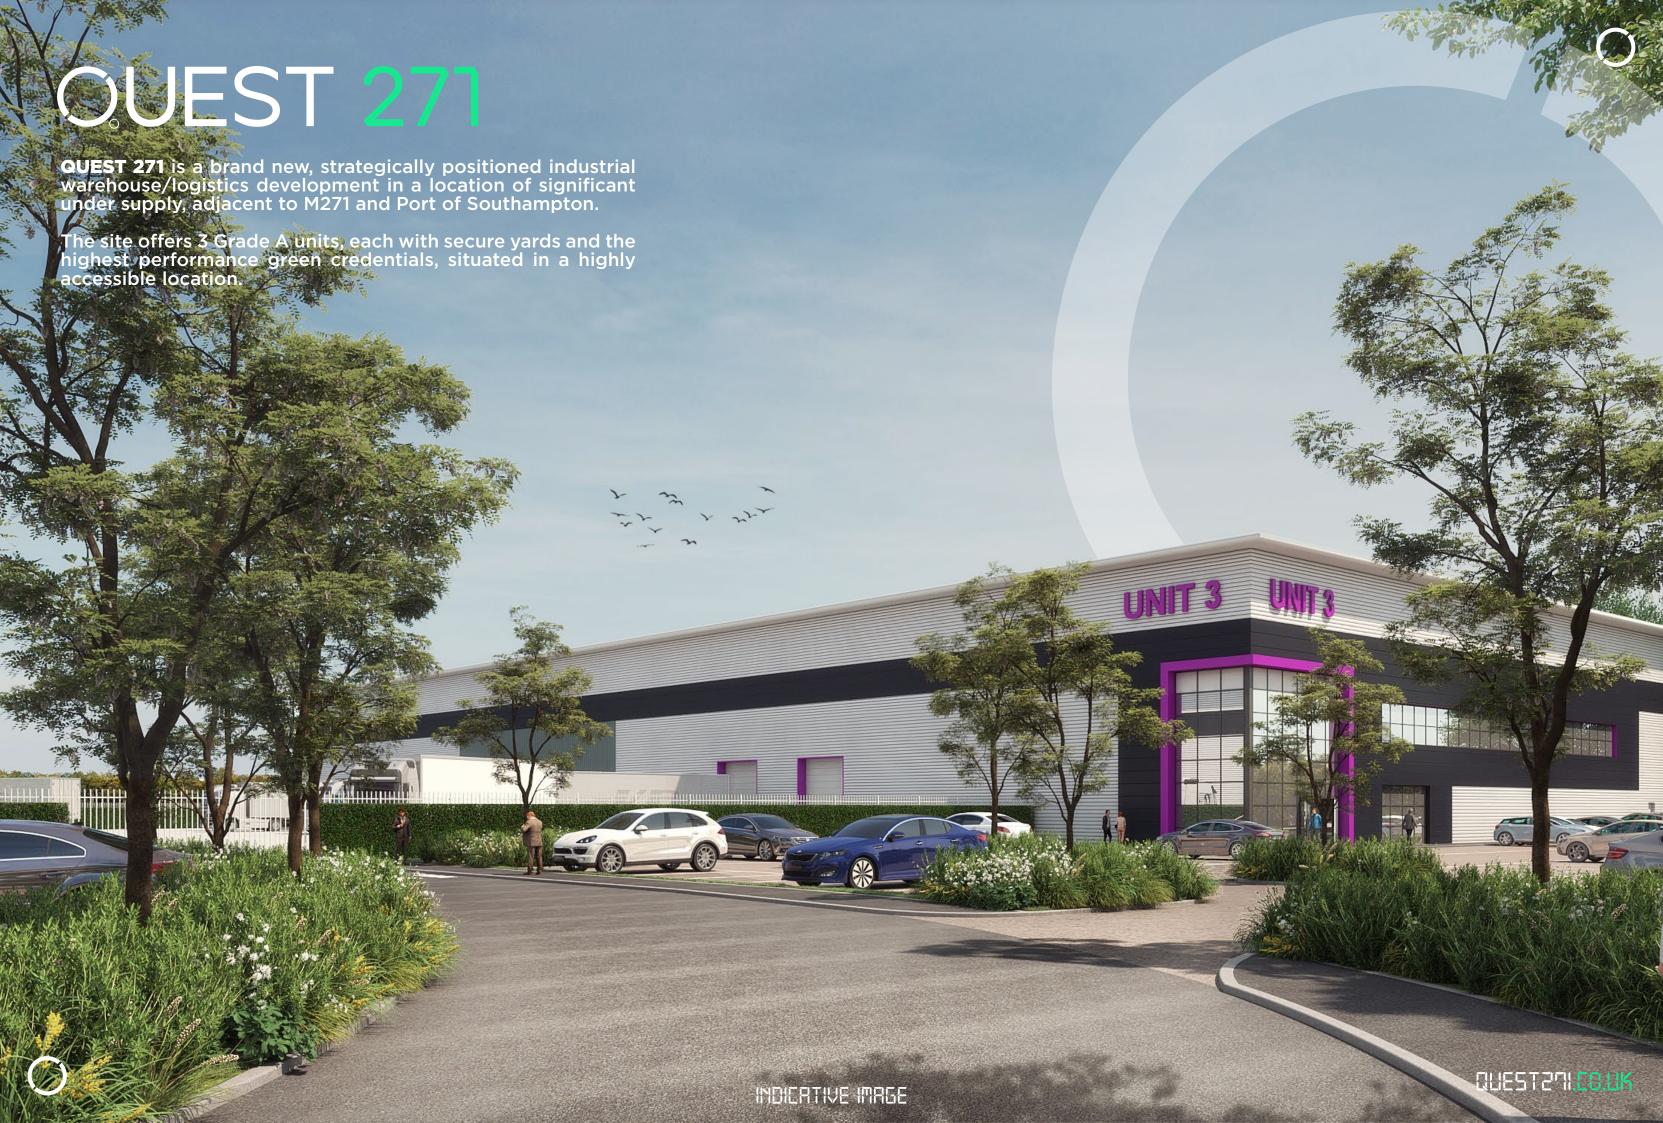

### TO LET

44,400 SQ FT - 95,645 SQ FT 3 NEW GRADE A UNITS WAREHOUSE / LOGISTICS UNITS

QUEST271.EO.UK









| Level Access Loading Doors | 2       |
|----------------------------|---------|
| Dock Level Doors           | 3       |
| Car Parking Spaces         | 70      |
| EV Charging Points         | 16      |
| Power                      | 378 kVA |
| Yard Depth                 | 40m     |
| Favos Hoight               | 19m     |

# 51,245 5Q FT

| Level Access Loading Doors | 3       |
|----------------------------|---------|
| Dock Level Doors           |         |
| Car Parking Spaces         | 40      |
| EV Charging Points         | 12      |
| Power                      | 300 kVA |
| Yard Depth                 | 50m     |
| Eaves Height               | 12m     |

44,400 5Q FT

| Level Access Loading Doors | 4      |
|----------------------------|--------|
| Dock Level Doors