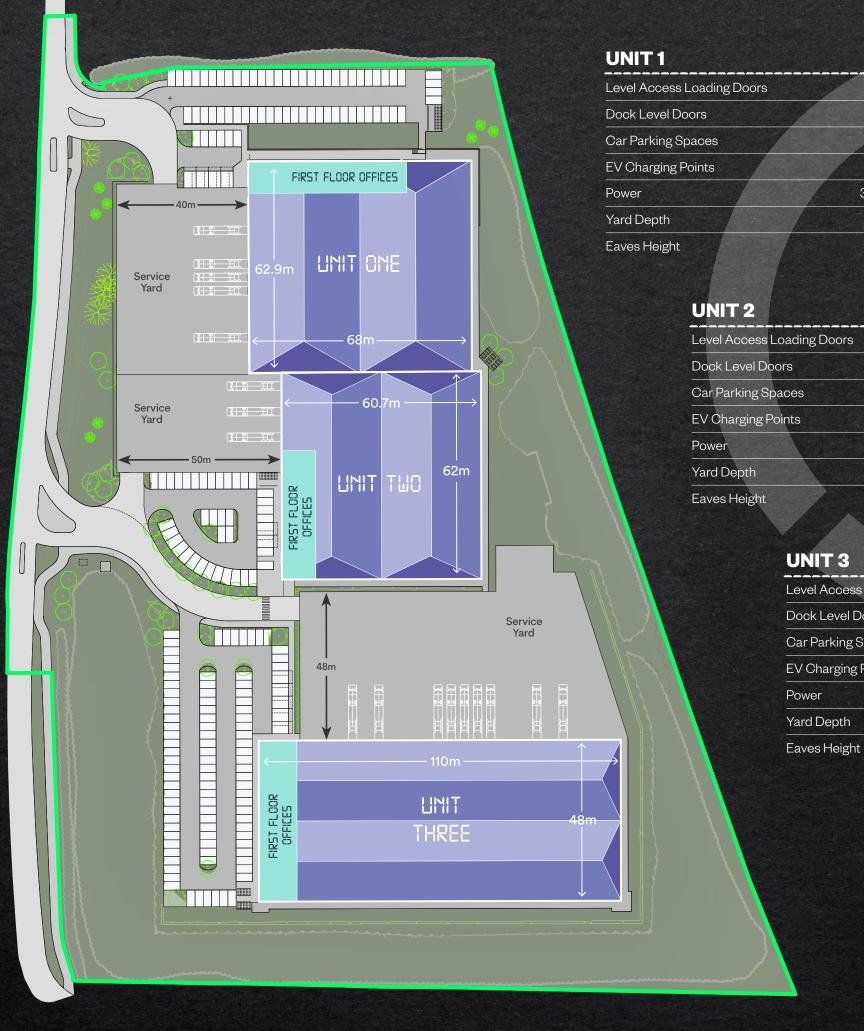

### TO LET

44,400 SQ FT - 95,645 SQ FT 3 NEW GRADE A UNITS WAREHOUSE / LOGISTICS UNITS

QUEST271.EO.UK

| Level Access Loading Doors | 2       |
|----------------------------|---------|
| Dock Level Doors           | 3       |
| Car Parking Spaces         | 70      |
| EV Charging Points         | 16      |
| Power                      | 378 kVA |
| Yard Depth                 | 40m     |
| Favos Hoight               | 19m     |

# 51,245 5Q FT

| Level Access Loading Doors | 3       |
|----------------------------|---------|
| Dock Level Doors           |         |
| Car Parking Spaces         | 40      |
| EV Charging Points         | 12      |
| Power                      | 300 kVA |
| Yard Depth                 | 50m     |
| Eaves Height               | 12m     |

44,400 5Q FT

| Level Access Loading Doors | 4      |
|----------------------------|--------|
| Dock Level Doors           |        |
| Car Parking Spaces         | 100    |
| EV Charging Points         | 20     |
| Power                      | 600 kV |
| Yard Depth                 | 48n    |
| Eaves Height               | 12n    |

### **UNIT 1/2 COMBINED**

| ONIT 1/2 OOMBINED          |        |
|----------------------------|--------|
| Level Access Loading Doors |        |
| Dock Level Doors           |        |
| Car Parking Spaces         | 1      |
| EV Charging Points         | 1 2    |
| Power                      | 678kV  |
| Yard Depth                 | 40m-50 |
| Eaves Height               | 12     |

# RECOMMODATION

| UNIT 1           | SQ M    | SQFT   |
|------------------|---------|--------|
| Warehouse        | 4,214.6 | 45,366 |
| Reception        | 72.3    | 778    |
| Fire Escape      | 26.2    | 282    |
| 1st Floor Office | 447.7   | 4,819  |
| TOTAL            | 4,760.8 | 51,245 |

| UNIT 2           | SQ M    | SQFT   |
|------------------|---------|--------|
| Warehouse        | 3,647.3 | 39,259 |
| Reception        | 66.9    | 720    |
| Fire Escape      | 26.4    | 284    |
| 1st Floor Office | 384.3   | 4,137  |
| TOTAL            | 4,124.9 | 44,400 |

| JNIT 3          | SQM     | SQFT   |
|-----------------|---------|--------|
| Warehouse       | 5192.2  | 55,888 |
| Reception       | 66.6    | 717    |
| Fire Escape     | 21.5    | 231    |
| st Floor Office | 547.5   | 5,893  |
| TOTAL           | 5,827.8 | 62,729 |