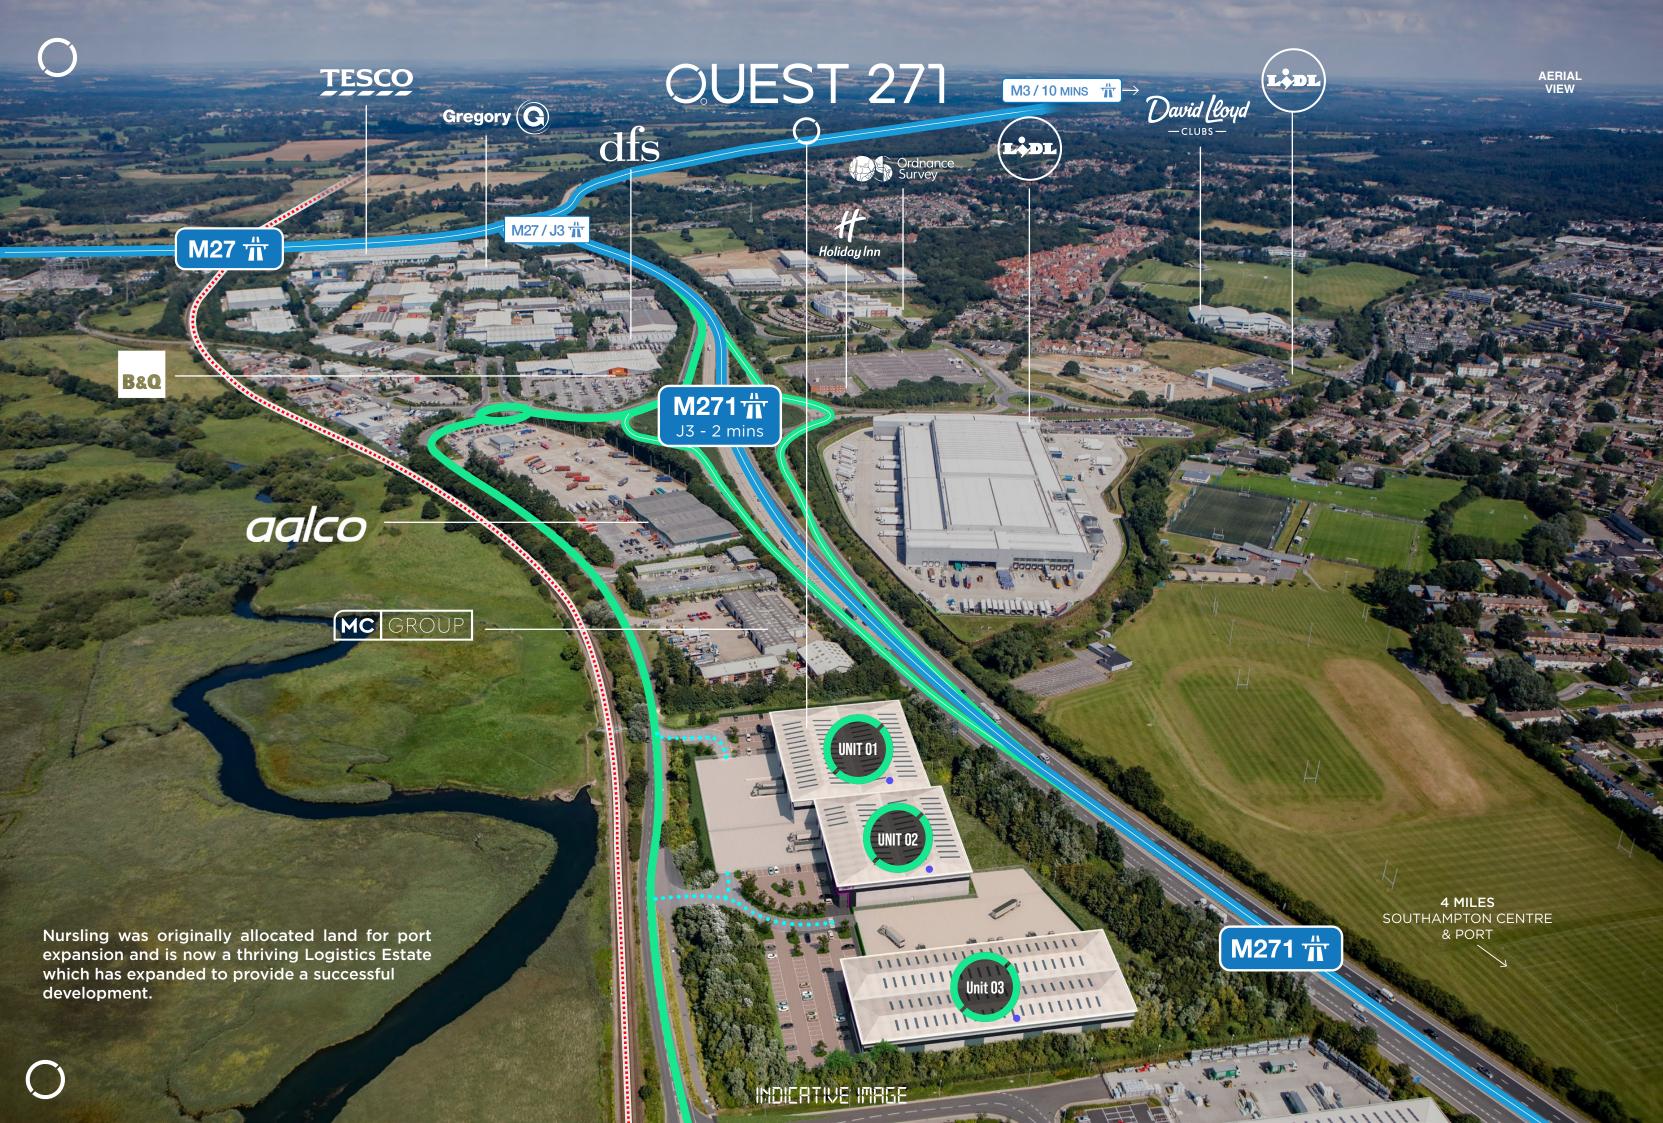

### ROAD CONNECTIONS

|                         | DISTANCE  |
|-------------------------|-----------|
| M271                    | 1 mile    |
| Redbridge Station       | 1 mile    |
| Dock Gate 20            | 1.7 miles |
| Junction 3 M27          | 2.7 miles |
| Southampton City Centre | 4 miles   |
| Juction 14 M3           | 5.6 miles |
| M25                     | 58 miles  |
| M40                     | 81 miles  |
| The Midlands            | 113 miles |
|                         |           |

# **⊕** PORTS

|                        | DISTANCE  |
|------------------------|-----------|
| Southampton            | 3 miles   |
| Avonmouth (Bristol)    | 89 miles  |
| London Gateway (Essex) | 119 miles |

## **AIRPORTS**

| Southampton Airport | 7.2 miles |
|---------------------|-----------|
| Gatwick Airport     | 82 miles  |

DISTANCE

### RAIL TERMINALS

|                     | ASPES 10 提出 ( |
|---------------------|---------------|
| Southampton Central | 12 mins       |
| London Waterloo     | 1hr 19 mins   |

Central warehouse development, which includes the new John Lewis distribution centre. The site is bounded to the north by Nursling Industrial Estate and various other industrial units. East of the site lies the M271 and the Lidl Distribution centre, with Test Lane and the River Test lying to the West.