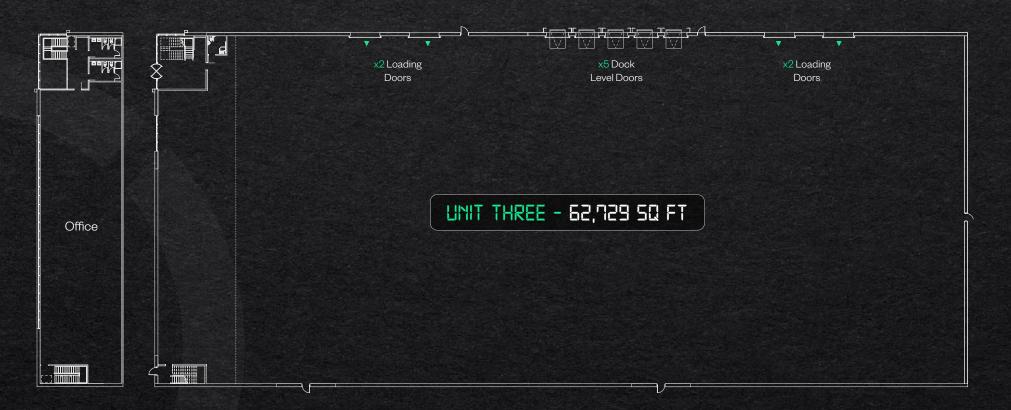

62,729 SQ FT

| JNIT 3          | SQM     | SQFT   |
|-----------------|---------|--------|
| Warehouse       | 5192.2  | 55,888 |
| Reception       | 66.6    | 717    |
| Fire Escape     | 21.5    | 231    |
| st Floor Office | 547.5   | 5,893  |
| TOTAL           | 5,827.8 | 62,729 |