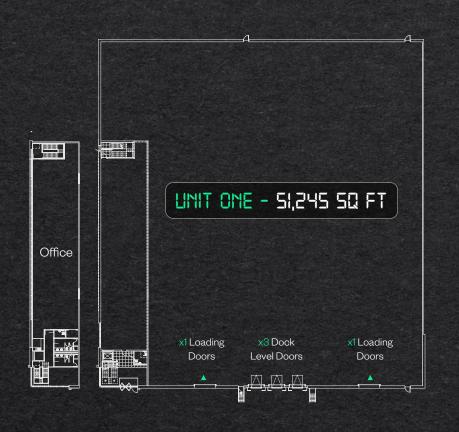

# 51,245 5Q FT

| Level Access Loading Doors | 3       |
|----------------------------|---------|
| Dock Level Doors           |         |
| Car Parking Spaces         | 40      |
| EV Charging Points         | 12      |
| Power                      | 300 kVA |
| Yard Depth                 | 50m     |
| Eaves Height               | 12m     |

# RECOMMODATION

| UNIT 1           | SQ M    | SQFT   |
|------------------|---------|--------|
| Warehouse        | 4,214.6 | 45,366 |
| Reception        | 72.3    | 778    |
| Fire Escape      | 26.2    | 282    |
| 1st Floor Office | 447.7   | 4,819  |
| TOTAL            | 4,760.8 | 51,245 |