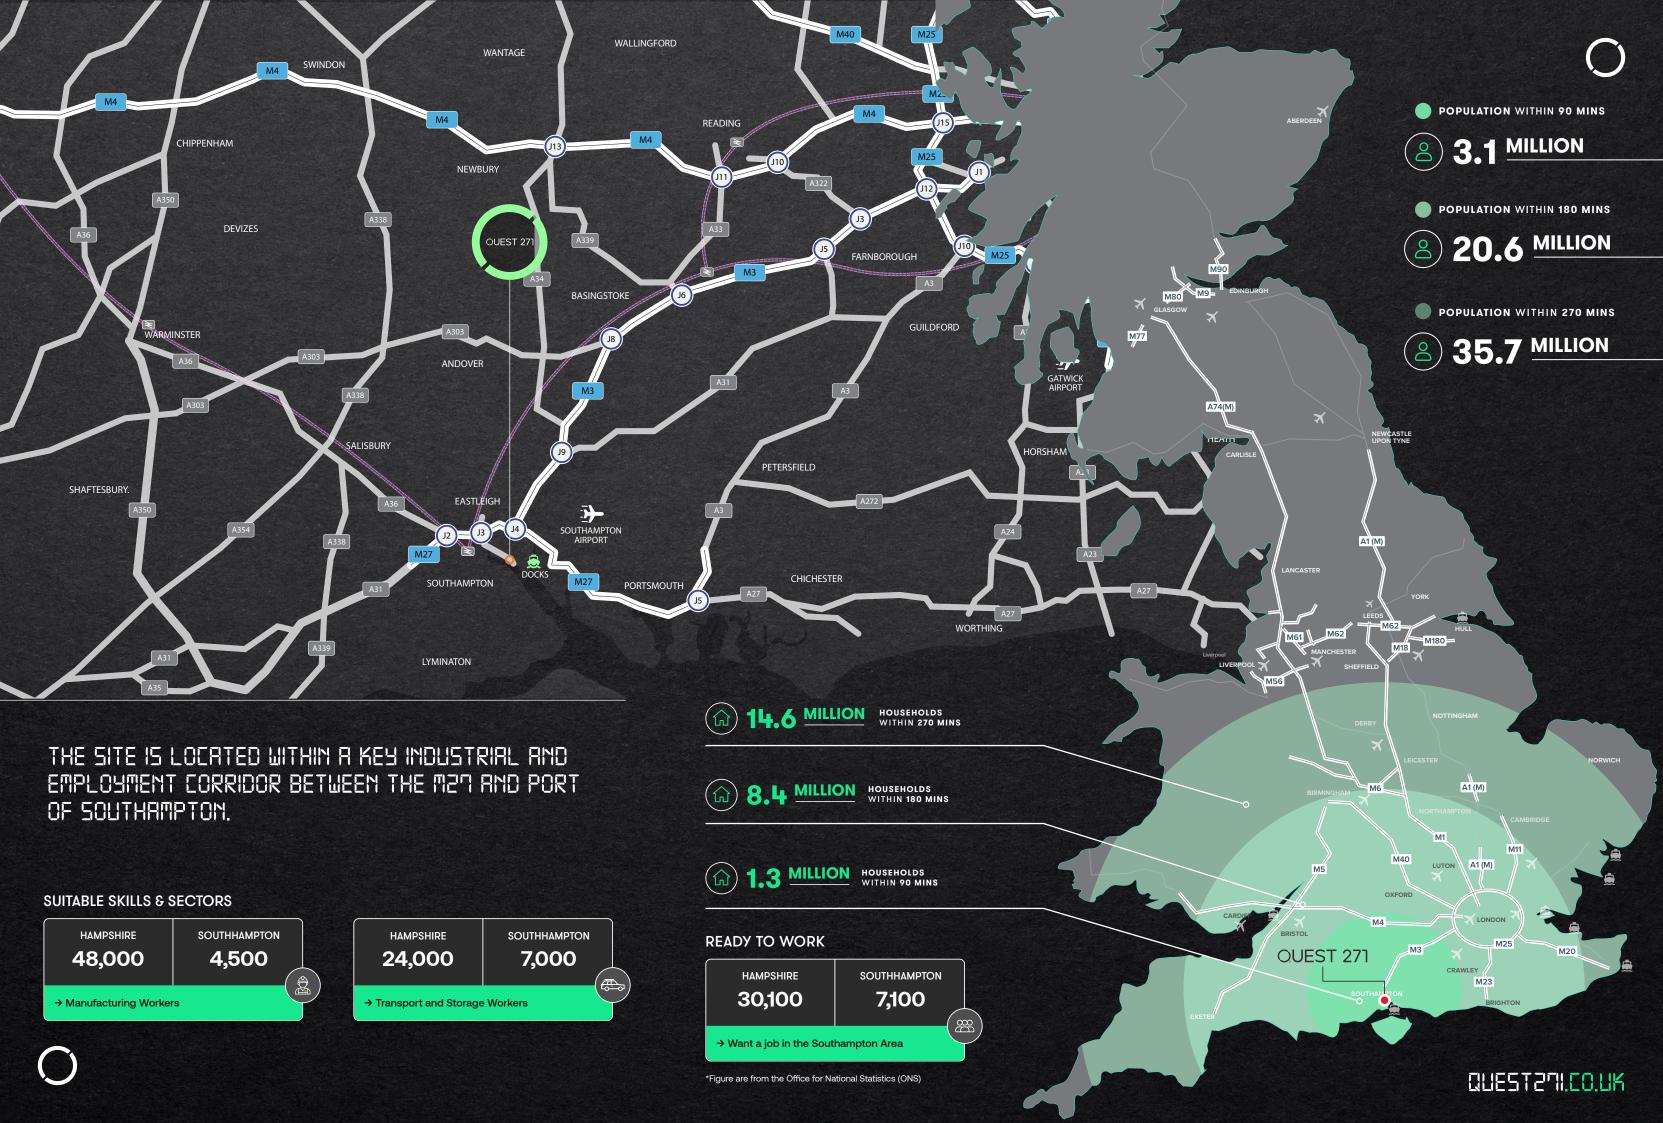

### ROAD CONNECTIONS

|                         | DISTANCE  |
|-------------------------|-----------|
| M271                    | 1 mile    |
| Redbridge Station       | 1 mile    |
| Dock Gate 20            | 1.7 miles |
| Junction 3 M27          | 2.7 miles |
| Southampton City Centre | 4 miles   |
| Juction 14 M3           | 5.6 miles |
| M25                     | 58 miles  |
| M40                     | 81 miles  |
| The Midlands            | 113 miles |
|                         |           |

# **⊕** PORTS

|                        | DISTANCE  |
|------------------------|-----------|
| Southampton            | 3 miles   |
| Avonmouth (Bristol)    | 89 miles  |
| London Gateway (Essex) | 119 miles |

## **AIRPORTS**

| Southampton Airport | 7.2 miles |
|---------------------|-----------|
| Gatwick Airport     | 82 miles  |

DISTANCE

### RAIL TERMINALS

|                     | ASPES 10 提出 ( |
|---------------------|---------------|
| Southampton Central | 12 mins       |
| London Waterloo     | 1hr 19 mins   |

Central warehouse development, which includes the new John Lewis distribution centre. The site is bounded to the north by Nursling Industrial Estate and various other industrial units. East of the site lies the M271 and the Lidl Distribution centre, with Test Lane and the River Test lying to the West.