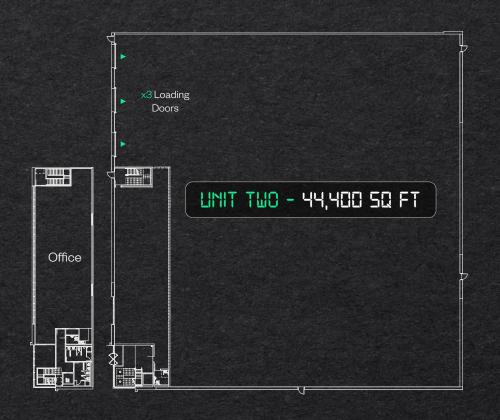

44,400 5Q FT

| Level Access Loading Doors | 4      |
|----------------------------|--------|
| Dock Level Doors           |        |
| Car Parking Spaces         | 100    |
| EV Charging Points         | 20     |
| Power                      | 600 kV |
| Yard Depth                 | 48n    |
| Eaves Height               | 12n    |

| UNIT 2           | SQ M    | SQFT   |
|------------------|---------|--------|
| Warehouse        | 3,647.3 | 39,259 |
| Reception        | 66.9    | 720    |
| Fire Escape      | 26.4    | 284    |
| 1st Floor Office | 384.3   | 4,137  |
| TOTAL            | 4,124.9 | 44,400 |