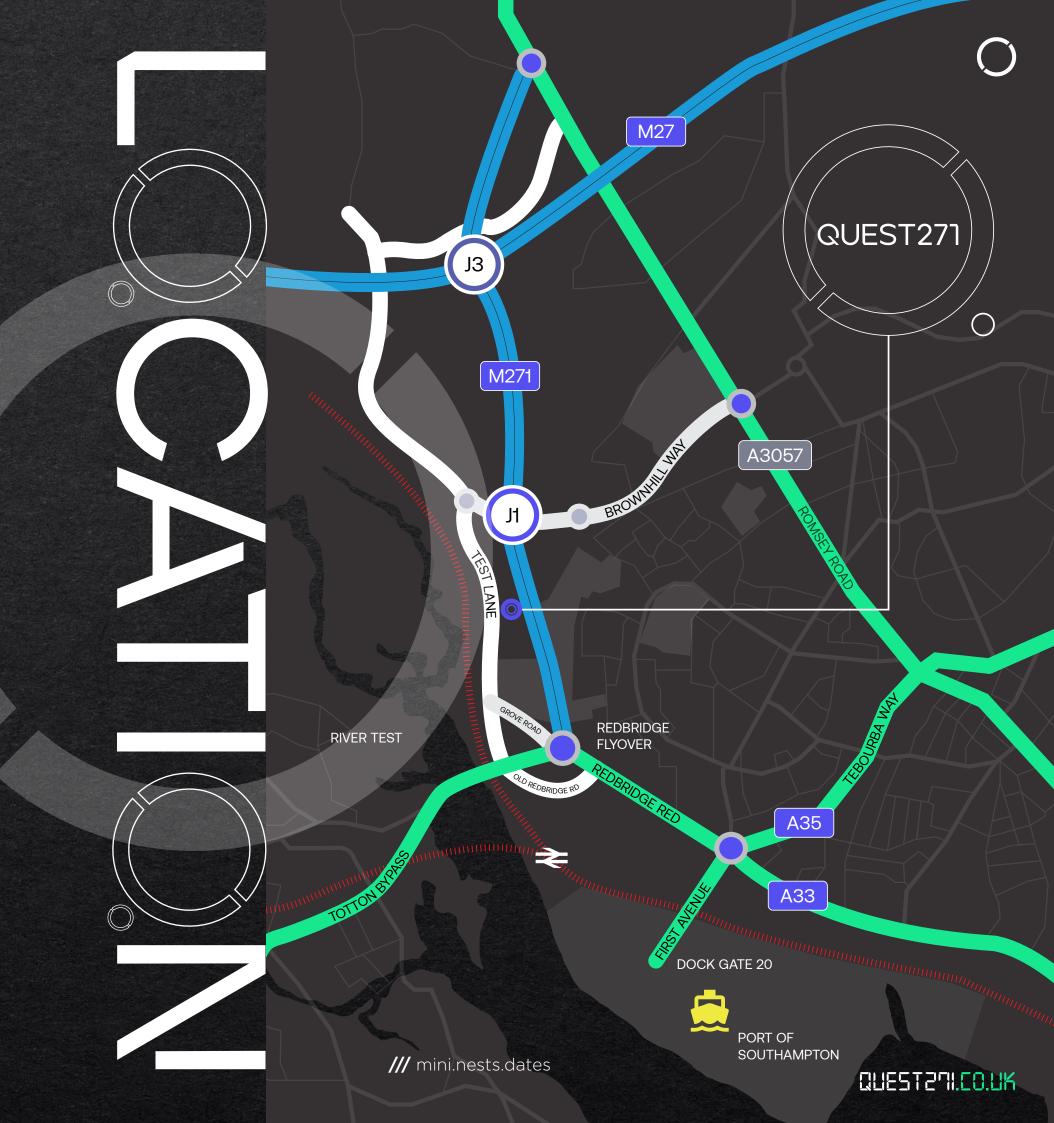

### ROAD CONNECTIONS

|                         | DISTANCE  |
|-------------------------|-----------|
| M271                    | 1 mile    |
| Redbridge Station       | 1 mile    |
| Dock Gate 20            | 1.7 miles |
| Junction 3 M27          | 2.7 miles |
| Southampton City Centre | 4 miles   |
| Juction 14 M3           | 5.6 miles |
| M25                     | 58 miles  |
| M40                     | 81 miles  |
| The Midlands            | 113 miles |
|                         |           |

# **⊕** PORTS

|                        | DISTANCE  |
|------------------------|-----------|
| Southampton            | 3 miles   |
| Avonmouth (Bristol)    | 89 miles  |
| London Gateway (Essex) | 119 miles |

## **AIRPORTS**

| Southampton Airport | 7.2 miles |
|---------------------|-----------|
| Gatwick Airport     | 82 miles  |

DISTANCE

### RAIL TERMINALS

|                     | ASPES 10 提出 ( |
|---------------------|---------------|
| Southampton Central | 12 mins       |
| London Waterloo     | 1hr 19 mins   |

Central warehouse development, which includes the new John Lewis distribution centre. The site is bounded to the north by Nursling Industrial Estate and various other industrial units. East of the site lies the M271 and the Lidl Distribution centre, with Test Lane and the River Test lying to the West.